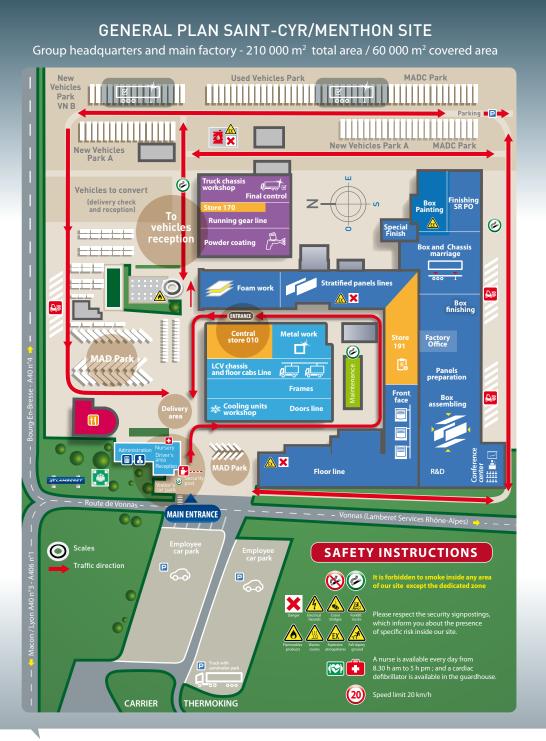

## Welcome...

WELCOME TO THE HEADQUARTERS AND MAIN FACTORY OF THE GROUP!

To enter the site, please drive directly to the barriers next to the guardhouse (authorized vehicles) or pass through the turnstiles (people).

#### Parking

- The area in front of the main entrance of the site is reserved for the reversal of semi-trailers and should not be used to park, excepted for a very short duration.
- A long term parking (overnight) is available next to DEBIAS enterprise (behind the staff parking facing the entrance).

#### Deliveries / removals

• Please check-in systematically to the guardhouse that will register your entrance and give you more instructions about your way into the site.

#### General rules

- The vehicles unloading takes place on the back of the site (chassis reception)
- · Goods/supplies unloading is managed by the central storage-workshop.
- The vehicles removal takes place on the finished vehicles parkings (MAD parkings).

After any loading of box or chassis, or coupling of trailer, **please check-out at the guardhouse before departing**, in order to get your delivery vouchers.