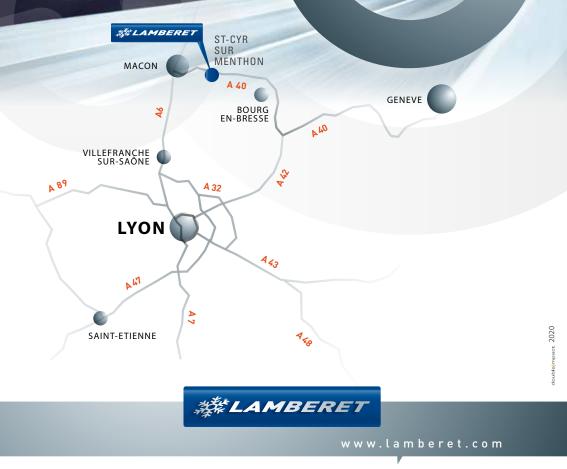

#### **Closest motorway access:**

- A40: (exits 3 or 4)
  - A406: Lyon (exit "Replonges")
  - A6: Lyon Geneva (exit Mâcon Sud)
  - A39: Strasbourg

Nearby Hotels

- Bresse-Saône 742 r Croix Verte, 01750 REPLONGES : +33 (0)3 85 31 00 10
- Hôtel Kyriad : 3 Rue du 19 Mars 1962 71000 MACON : + 33 (0)3 85 39 21 33