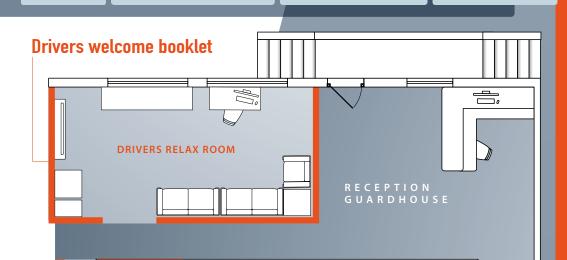

Victor Hugo 71100 CHÂLON-SUR-SAONE

#### **O** Nearby restaurants

#### • BP Truck Stop

Z.A. Mâcon NORD (Exit A6 ou A40 Mâcon NORD) 71000 MACON - Phone: +33 (0)3 85 37 59 40

• Le Relais Caladois 300, street Joseph Léon Jacquemaire, 69400 VILLEFRANCHE-

SUR-SAONE, on the A6 exit 31.2 and follow Mâcon green signs and at the roundabout on the right after AS24 Coming from Lyon: On the A6 exit 31.2, 3rd roundabout on the right after AS24: +33 (0) 4 74 60 69 88

#### 🙀 Nearby General Supermarkets

223 route Bourg - RD 1079-01750 Replonges

Intermarché (Replonges)

Saturday : 8.00 am-7.00 pm

Sunday: 8.00-12.00 am

Monday to friday: 8-12 am / 1-7 pm

#### Auchan Mâcon

From Monday to Saturday: 8.30 am-9.00 pm R.N. 06-Km 400-71000 Mâcon, Access by the A40, direction Paris, exit 01 (Mâcon nord)



12.30 - 3.45 pm

7.30 - 12.00 am



A bathroom with toilets and shower, together with a relax-room featuring water, coffee machine, magazines, TV and internet access are available in our main building, in front of reception desk. It is possible to have lunch at the company restaurant for the amount of 9.00 euros (from 11.45 h am to 13 h pm).

13.30 - 3.45 pm

7.30 am - 11.45 am

#### *森LAMBERET*

8 am - 5 pm

8 am - 4.30 pm





129 route de Vonnas - BP 43 - F - 01 380 ST-CYR-SUR-MENTHON Tel : 33 (0)3 85 30 85 30 - e-mail : communication@lamberet.fr





#### CONVERTER SPECIALIZING IN REFRIGERATED VEHICLES



# 1,100 m<sup>3</sup>



BP 43 - 129 ROUTE DE VONNAS - F - 01 380 ST-CYR-SUR-MENTHON - **Tel : 33 (0)3 85 30 85 30** e-mail : communication@lamberet.fr