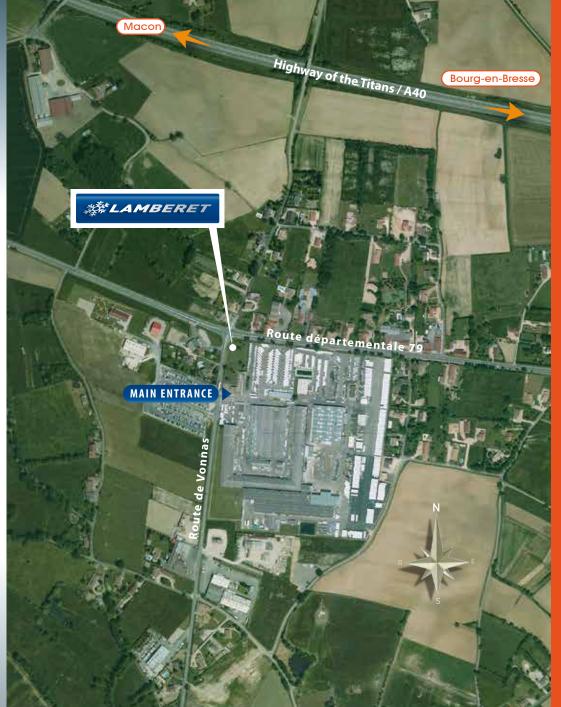

#### **Closest motorway access:**

- A40: (exits 3 or 4)
  - A406: Lyon (exit "Replonges")
  - A6: Lyon Geneva (exit Mâcon Sud)
  - A39: Strasbourg

Nearby Hotels

- Bresse-Saône 742 r Croix Verte, 01750 REPLONGES : +33 (0)3 85 31 00 10
- Hôtel Kyriad : 3 Rue du 19 Mars 1962 71000 MACON : + 33 (0)3 85 39 21 33